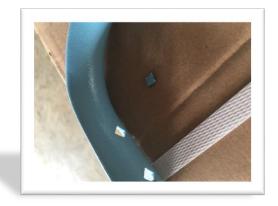

## Please submit a *Quality Control Report* if you notice issues with the wheelchairs or spare parts you receive. Example

|                |               | FWM WHEELCHAIR QUALITY PROBLEMS REPORT |                    |        |           |                                    |           |                         |
|----------------|---------------|----------------------------------------|--------------------|--------|-----------|------------------------------------|-----------|-------------------------|
|                | COUNTRY: Peru |                                        |                    |        |           | ORGANIZATION: Camino de Vida       |           |                         |
|                | GEN T         | YPE                                    | SIZE (S, M, L, XL) | PO#    | PART      | ISSUE DESCRIPTION- Pictures Needed | ISSUE ID# | NAME & DATE             |
|                | 1 (2)         | 3                                      | S                  | 072016 | Cross Bar | Cross bar hole not punched thru    | #1        | Raul - Peru - 11/3/17   |
| $\blacksquare$ | 1 (2)         | 3                                      | L                  | 072016 | Bolt      | Broken bolt                        | #2        | Bonnie - Peru - 11/3/17 |

Issue #1

Issue #2

If you notice issues with the wheelchairs or spare parts you receive, please submit a *Quality Control Report* by downloading the form, and emailing to Bonnie Gonzalez at <a href="mailto:bgonzalez@freewheelchairmission.org">bgonzalez@freewheelchairmission.org</a> with Subject line: QC Report – [Country], e.g. "QC Report – Peru".