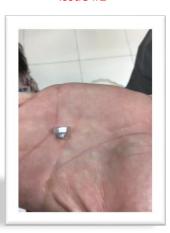

## Please submit a *Quality Control Report* if you notice issues with the wheelchairs or spare parts you receive. Example

|                |               | FWM WHEELCHAIR QUALITY PROBLEMS REPORT |                    |        |           |                                    |           |                         |
|----------------|---------------|----------------------------------------|--------------------|--------|-----------|------------------------------------|-----------|-------------------------|
|                | COUNTRY: Peru |                                        |                    |        |           | ORGANIZATION: Camino de Vida       |           |                         |
|                | GEN T         | YPE                                    | SIZE (S, M, L, XL) | PO#    | PART      | ISSUE DESCRIPTION- Pictures Needed | ISSUE ID# | NAME & DATE             |
|                | 1 (2)         | 3                                      | S                  | 072016 | Cross Bar | Cross bar hole not punched thru    | #1        | Raul - Peru - 11/3/17   |
| $\blacksquare$ | 1 (2)         | 3                                      | L                  | 072016 | Bolt      | Broken bolt                        | #2        | Bonnie - Peru - 11/3/17 |

Issue #1

Issue #2

If you notice issues with the wheelchairs or spare parts you receive, please submit a *Quality Control Report* by downloading the form, and emailing to Bonnie Gonzalez at <a href="mailto:bgonzalez@freewheelchairmission.org">bgonzalez@freewheelchairmission.org</a> with Subject line: QC Report – [Country], e.g. "QC Report – Peru".